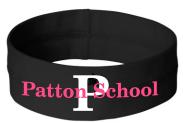

Logo is embroidered in silver.

Patton School

Patton Panthers

Logo is printed in columbia blue.

NOTTAS

#451 Personalized Baa Taa

Measures 3.5" sauare.

Comes with plastic loop.

Price: \$16

Tag is printed in royal and white.

Colors: Black, Slate, Sport Dark Navy

Price: \$22

Logo is embroidered in hot pink and white.

Colors: Black-Black, Royal-Black

Price: \$14

Logo is printed in royal.