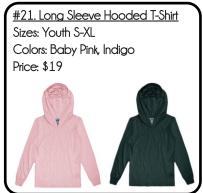

## PATTON SCHOOL SPIRITWEAR - FALL 2015











#### DESIGN YOUR OWN!

Select an item from the choices on the left and your favorite logo from the choices below.









PLACE YOUR ORDER BY SEPTEMBER 10!

VISIT WWW.HEADSUPAPPAREL.COM TO ORDER ONLINE!



## PATTON - 2015 SPIRITWEAR

#### • ORDERS DUE SEPTEMBER 10•

Questions??? Please contact:

Brett Hackmann - bretthackmann@gmail.com Stephanie Gries - sgries6@comcast.net

#201. Flannel Pants with Drawstrina Sizes: Youth S-L. Adult S-2XL Colors: Bubbleaum, Royal-Silver

Price: \$26

\* PATTON



#263. Fitted Capri Yoga Pants Sizes: Youth S-L & Adult XS-XL Colors: Charcoal, Black-Agua Chevron, Black-Hot Pink Price: \$28





#52. Heather Contender T-Shirt Sizes: Youth S-XI & Adult XS-3XI Color: True Navy Heather

Price: \$20



Logo is printed in white.

#53. Heather Contender Co