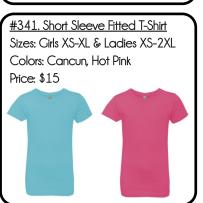

## PATTON SCHOOL SPIRITWEAR - FALL 2015











#### DESIGN YOUR OWN!

Select an item from the choices on the left and your favorite logo from the choices below.









PLACE YOUR ORDER BY SEPTEMBER 10!

VISIT WWW.HEADSUPAPPAREL.COM TO ORDER ONLINE!



## PATTON - 2015 SPIRITWEAR

#### • ORDERS DUE SEPTEMBER 10•

Questions??? Please contact:

Brett Hackmann - bretthackmann@gmail.com Stephanie Gries - sgries6@comcast.net

#201. Flannel Pants with Drawstrina Sizes: Youth S-L. Adult S-2XL Colors: Bubbleaum, Royal-Silver

Price: \$26

\* PATTON



#263. Fitted Capri Yoga Pants Sizes: Youth S-L & Adult XS-XL Colors: Charcoal, Black-Agua Chevron, Black-Hot Pink Price: \$28





#52. Heather Contender T-Shirt Sizes: Youth S-XI & Adult XS-3XI Color: True Navy Heather

Price: \$20



Logo is printed in white.

#53. Heather Contender Colorb