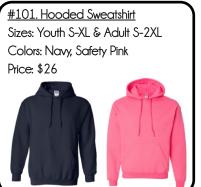

#### • ORDERS DUE SEPTEMBER 10•

Questions??? Please contact:

Brett Hackmann - bretthackmann@gmail.com Stephanie Gries - sgries6@comcast.net

#201. Flannel Pants with Drawstrina Sizes: Youth S-L. Adult S-2XL Colors: Bubbleaum, Royal-Silver

Price: \$26

\* PATTON

#263. Fitted Capri Yoga Pants Sizes: Youth S-L & Adult XS-XL Colors: Charcoal, Black-Agua Chevron, Black-Hot Pink Price: \$28

#52. Heather Contender T-Shirt Sizes: Youth S-XI & Adult XS-3XI Color: True Navy Heather