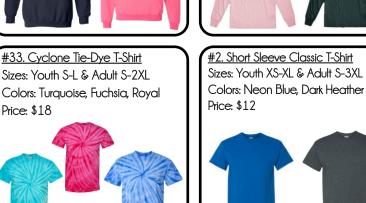

## PATTON SCHOOL SPIRITWEAR - FALL 2015











#### DESIGN YOUR OWN!

Select an item from the choices on the left and your favorite logo from the choices below.









PLACE YOUR ORDER BY SEPTEMBER 10!

VISIT WWW.HEADSUPAPPAREL.COM TO ORDER ONLINE!



## PATTON - 2015 SPIRITWEAR

#### • ORDERS DUE SEPTEMBER 10•

Questions??? Please contact:

Brett Hackmann - bretthackmann@gmail.com Stephanie Gries - sgries6@comcast.net

#201. Flannel Pants with Drawstrina Sizes: Youth S-L. Adult S-2XL Colors: Bubbleaum, Royal-Silver

Price: \$26

\* PATTON



#263. Fitted Capri Yoga Pants Sizes: Youth S-L & Adult XS-XL Colors: Charcoal, Black-Agua Chevron, Black-Hot Pink Price: \$28





#52. Heather Contender T-Shirt Sizes: Youth S-XI & Adult XS-3XI Color: True Navy Heather

Price: \$20



Logo is printed in white.

#53. Heather Contender Colo