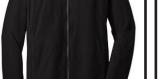

Patton

#170. Full Zip Microfleece lacket

Sizes: Adult (Unisex) XS-2XI

Colors: Black, True Navy

Price: \$40

#301. Twisted Neck Twofer

Sizes: Girls S-XL & luniors S-XL

Colors: Black Watermelon.