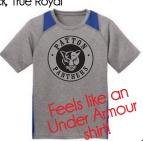

Price: \$26

\* PATTON

#263. Fitted Capri Yoga Pants Sizes: Youth S-L & Adult XS-XL Colors: Charcoal, Black-Agua Chevron, Black-Hot Pink Price: \$28

#52. Heather Contender T-Shirt Sizes: Youth S-XI & Adult XS-3XI Color: True Navy Heather

Price: \$20

Logo is printed in white.

#53. Heather Contender Colorblock T-Shirt

Sizes: Youth S-XL & Adult XS-3XL

Accent colors: Black, Lime Shock, True Royal

Price: \$20

PATTON SCHOOL

#300. Scoop Neck High-Low, Short Sleeve Sizes: Girls S-XL, Juniors S-XL & Ladies S-XL Colors: Azure, Flamingo (shown), Pink Flash Price: \$22