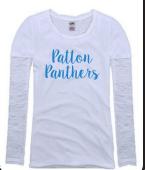

Logo is embroidered in silver.

Patton School

Patton Panthers

Logo is printed in columbia blue.

NOTTAS

#451 Personalized Baa Taa

Measures 3.5" sauare.

Comes with plastic loop.