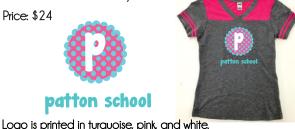

# PATTON SPIRITWEAR FALL 2015 ORDERS DUE SEPTEMBER 101

#308. Tri-Blend Crew - Ladies

Sizes: Ladies S-2XI

Colors: Tahiti Blue, Vintage Pink,

Vintage Navy Price: \$17

Logo is printed in gray.

Sizes: Youth S-XL & Adult S-2XL