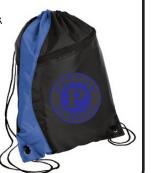

Price: \$16

Tag is printed in royal and white.

Colors: Black, Slate, Sport Dark Navy

Price: \$22

Logo is embroidered in hot pink and white.

Colors: Black-Black, Royal-Black

Price: \$14

Logo is printed in royal.